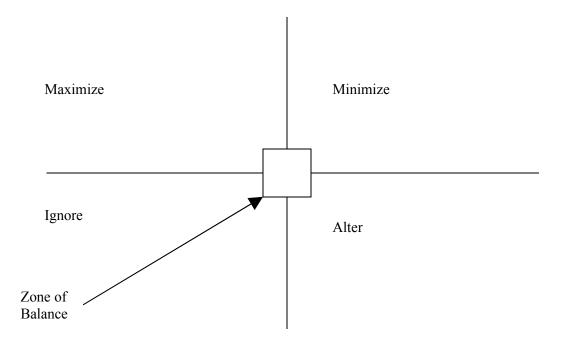

## DISCOUNTING OF REALITY - MODEL

All individuals acknowledge reality in four ways. They either maximize reality, minimize reality, ignore reality or alter reality.

Thus an individual tends to locate oneself in one of the four quadrants. However each of the quadrants causes an individual to demonstrate a particular behaviour which may result in 'existential' imbalance. Therefore it is important for each individual to recognise the location of choice and move towards the centre of the quadrant which is defined as 'zone of balance,' allowing the individual to acknowledge positions taken, yet contain within oneself the extremes and thereby become functional and healthy.